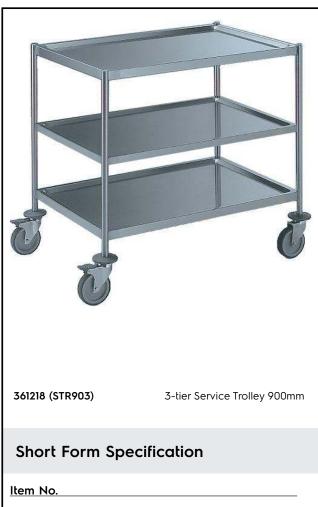

# Electrolux PROFESSIONAL

Service Trolleys Three Tier Service Trolley 900 mm

Constructed in 304 AISI stainless steel. Framework in mm25 tubing, completely welded. Seamless, sound-absorbing, shelves with double-folded edges. Shelves are welded to the framework. N. 4 swivelling castors, two with brakes, mm125 in diameter, fitted with plastic bumpers. Shelves size mm900x600. Load capacity: 100 kg, uniformly distributed.

### **Main Features**

- Framework in 25 mm tubing, completely welded.
- Load capacity of 100 kg uniformly distributed.
- Seamless sound-absorbing shelves with double-folded edges welded to the framework.
- Shelves size 900x600 mm.
- 4 pivoting Ø 125 mm wheels, 2 of which with brakes, fitted with plastic bumpers

### Construction

• Constructed entirely in 304 AISI stainless steel.

## Key Information:

| External dimensions, Width:  |             |
|------------------------------|-------------|
| 361218 (STR903)              | 995 mm      |
| External dimensions, Depth:  | 695 mm      |
| External dimensions, Height: | 816 mm      |
| Wheel material:              | Zinc plated |
| Wheel diameter:              | Ø 125       |
| Net weight:                  | 31 kg       |