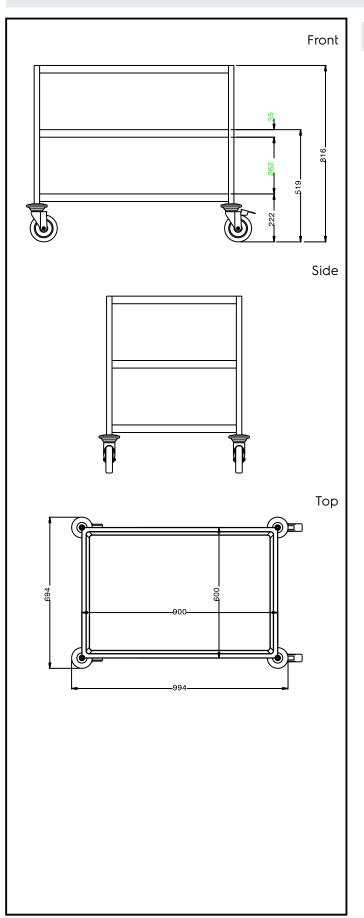

## Key Information:

| External dimensions, Width:  |             |
|------------------------------|-------------|
| 361218 (STR903)              | 995 mm      |
| External dimensions, Depth:  | 695 mm      |
| External dimensions, Height: | 816 mm      |
| Wheel material:              | Zinc plated |
| Wheel diameter:              | Ø 125       |
| Net weight:                  | 31 kg       |